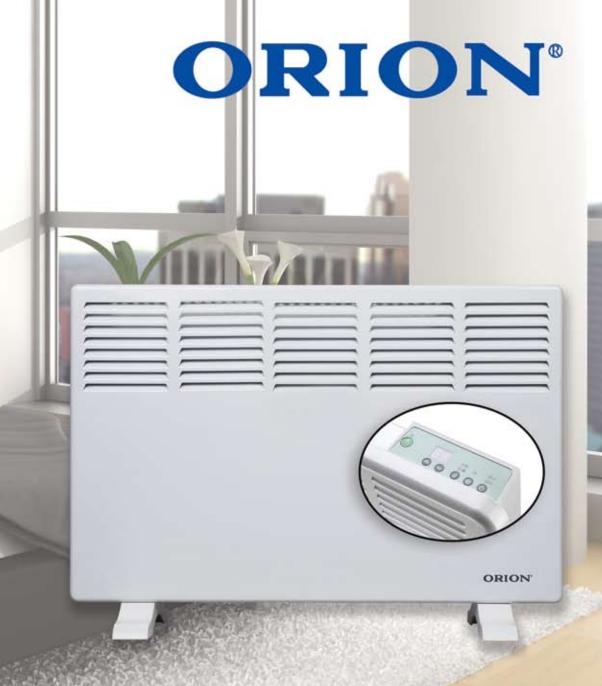

## **ORION ORCH-022**

- Two power modes: 750W/1500W
- LED display
- Digital control
- Digital setting of room temperature in the range from +16°C to +40°C
- Digital timer 24H
- Power-saving mode
- Protection against overheating
- Frost protection "Anti-Frost"
- Th eoperation indicator
- Cord length: 1,5m
- Rated voltage/frequency: AC230V~50Hz
- Rated power: 1500
- Rated current: 6,5A
- Electric shock protection class: I
- Humidity protection degree: IPX4
- Product size (with wheels): 64x7,5x46cm
- Product size (without wheels): 64x7,5x41cm
- Box size: 83x12x47,5cm
- Net/Gross weight: 4.7KGS/5.2KGS
- Product color: white
- Mount: floor/wall