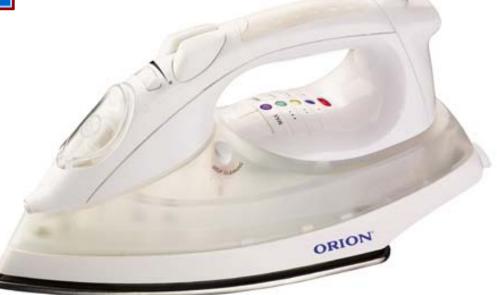

### **MODEL: ORION ORI-021**

### General:

- stainless steel soleplate
- water spray
- adjustable steam
- burst of steam
- vertical steam
- water level display
- water light indicator
- anti-calc function
- anti-drip function
- measuring cup
- electronic temperature control
- auto turn off
- water tank light changing, depending on temperature
- adjustable temperature with light indicator
- auto heating, depending on a fabric sort

# working mode light indications

ORION

"standby"

"wool"

"silk"

"cotton"

"flax"

ORION ELECTRONICS LTD (EUROPE) www.orion.ua / support@orion.ua