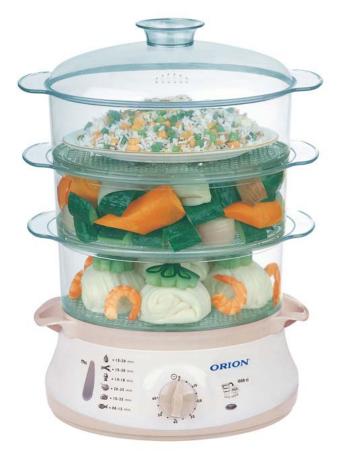

## **ORION OST-3955**

Digital Programming for Most Food Types upto 1 hour All new steaming system for better health and taste

Large capacity see-through and break resistant baskets Rice bowl Transparent PC layers which is unbreakable Light indicator 800ml Water Tank Capacity External Water Inlet for Anytime Refilling Water window Capacity: 10L (3 layers) Auto Shut Off Net/gross weight: 3,9/4,2kg Dimension: 53x24x90cm

Power supply: 230V, 50Hz, 700W

- Digital Programming
- Auto Shut Off
- 3 Transparent PC layers
- Rice bowl
- Anytime Water Refilling

www.orion.ua