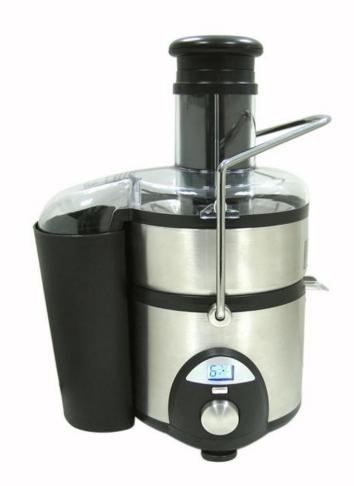

## **ORI-017**

- Power: 800W for high extracting rate up to 65%
- Extra large feed chute with 75mm diameter for one whole apple and vegetable
- Rotary switch with non-limited control, with blue LCD displayer.
- 1 litre juice jug with froth separator
- 2 litre large capacity pulp container
- Brushing stainless steel housing
- Removable stainless steel blade for easy cleaning
- Stainless steel micromesh filter basket for high efficient extracting
- Safety locking arm
- Stainless steel anti-drip spout
- Safety interlocking switch stops juicer operating while improperly install
- 9 speeds with pulse for soft and hard fruits