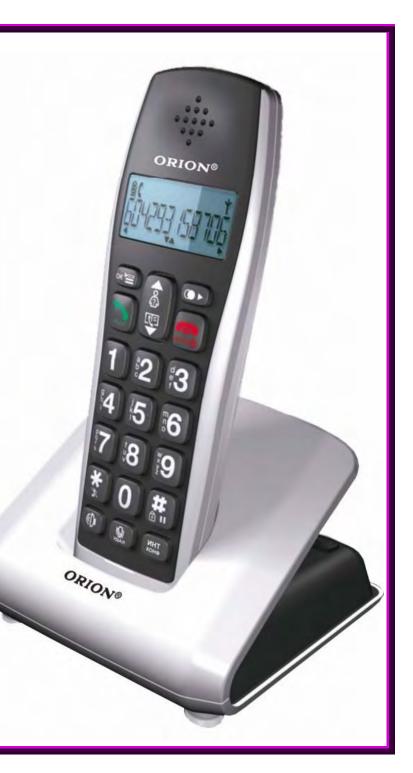

# MODEL: OD-21 Big (S)

### **Peculiarity:**

- Low radiation
- Handset speakerphone
- Phone book for 30 names
- Last 20 calls storage
- CallerID or AIN
- Illuminated LCD
- Russificated menu
- Polyphonic ringer

| Caller identification                              |          |
|----------------------------------------------------|----------|
| CID Type II and Type I (DTMF and FSK)              | Auto     |
| CID call log                                       | 20       |
| Ū.                                                 |          |
| Handset features                                   |          |
| LCD (icons & alphanumeric)                         | 3 lines  |
| Illuminated LCD                                    | +        |
| Menu driven user interface                         | +        |
| Languages                                          | 2        |
| Phone book with search                             | 30 names |
| Last number redial (max 20 digits)                 | 5        |
| Ringing melodies selection on handset (polyphonic) | +        |
| Voice volume control                               | +        |
| Mute / secrecy                                     | +        |
| Handset speakerphone                               | +        |
| Handset key lock (with shortcut key)               | +        |
| Auto standby power saving mode                     | +        |
| Call duration display (timer)                      | +        |
| Out of range warning (visual)                      | +        |
| Low battery warning (visual)                       | +        |
| User replaceable batteries                         | AAA      |
| 120 hours standby time, 12 hours talk time         | +        |