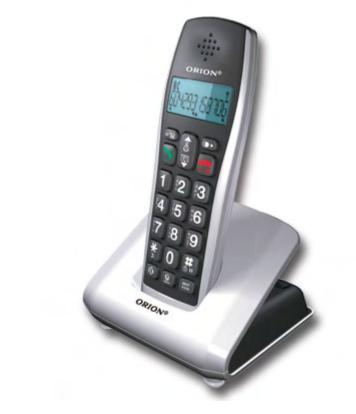

# MODEL: OD-21 Big (S)

### **Peculiarity:**

- Low radiation
- Handset speakerphone
- Phone book for 30 names
- Last 20 calls storage
- CallerID or AIN
- Illuminated LCD
- Russificated menu
- Polyphonic ringer

| Caller identification                              |          |
|----------------------------------------------------|----------|
| CID Type II and Type I (DTMF and FSK)              | Auto     |
| CID call log                                       | 20       |
| Ū.                                                 |          |
| Handset features                                   |          |
| LCD (icons & alphanumeric)                         | 3 lines  |
| Illuminated LCD                                    | +        |
| Menu driven user interface                         | +        |
| Languages                                          | 2        |
| Phone book with search                             | 30 names |
| Last number redial (max 20 digits)                 | 5        |
| Ringing melodies selection on handset (polyphonic) | +        |
| Voice volume control                               | +        |
| Mute / secrecy                                     | +        |
| Handset speakerphone                               | +        |
| Handset key lock (with shortcut key)               | +        |
| Auto standby power saving mode                     | +        |
| Call duration display (timer)                      | +        |
| Out of range warning (visual)                      | +        |
| Low battery warning (visual)                       | +        |
| User replaceable batteries                         | AAA      |
| 120 hours standby time, 12 hours talk time         | +        |