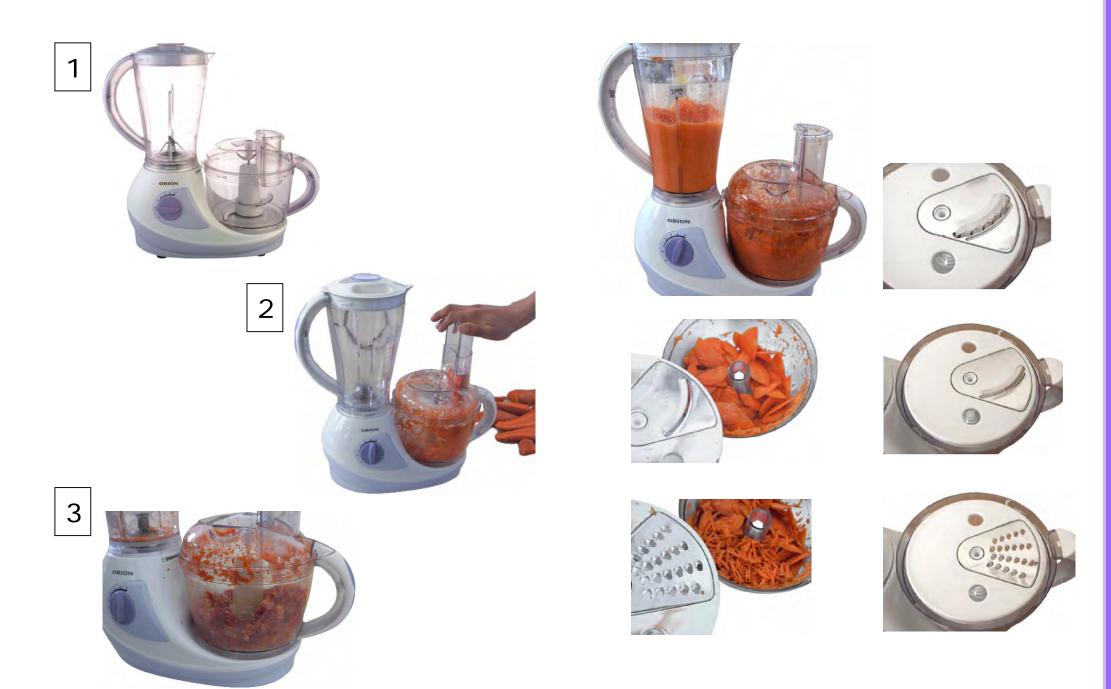

## OR-FP01

| Power: 800W                                  |
|----------------------------------------------|
| Power adjustment: 1 - 5                      |
| PULSE mode                                   |
| 1,5L container for the jug                   |
| 1L container for chopper                     |
| Work as blender, coffee grinder, citrus      |
| juicer, juice extractor; could also beating, |
| whisking, shredding, slicing, chipping       |
| Disks choice:                                |
| - chipping disk                              |
| - slicing disk                               |
| - shredding disk                             |
| Disk stand                                   |
| Whisk                                        |
| Plastic blade                                |
| Stainless Steel blade                        |
| Quick to use, easy to clean                  |
| Retains vitamins and flavor                  |
| Safe locking                                 |