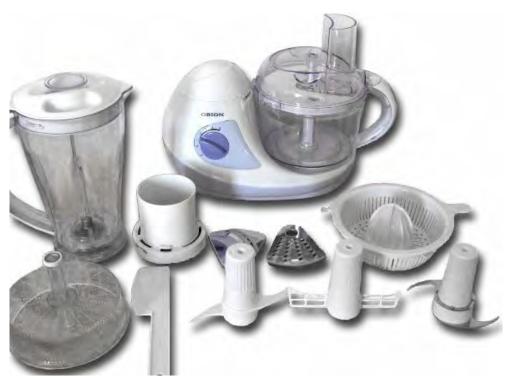

## OR-FP01

| Power: 800W                                  |
|----------------------------------------------|
| Power adjustment: 1 - 5                      |
| PULSE mode                                   |
| 1,5L container for the jug                   |
| 1L container for chopper                     |
| Work as blender, coffee grinder, citrus      |
| juicer, juice extractor; could also beating, |
| whisking, shredding, slicing, chipping       |
| Disks choice:                                |
| - chipping disk                              |
| - slicing disk                               |
| - shredding disk                             |
| Disk stand                                   |
| Whisk                                        |
| Plastic blade                                |
| Stainless Steel blade                        |
| Quick to use, easy to clean                  |
| Retains vitamins and flavor                  |
| Safe locking                                 |